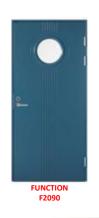

#### Jeld-wen Exterior doors:

PVC windows with windowsills

6-chambered frame, triple glazing