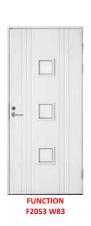

#### Jeld-wen Exterior doors:

PVC windows with windowsills

6-chambered frame, triple glazing