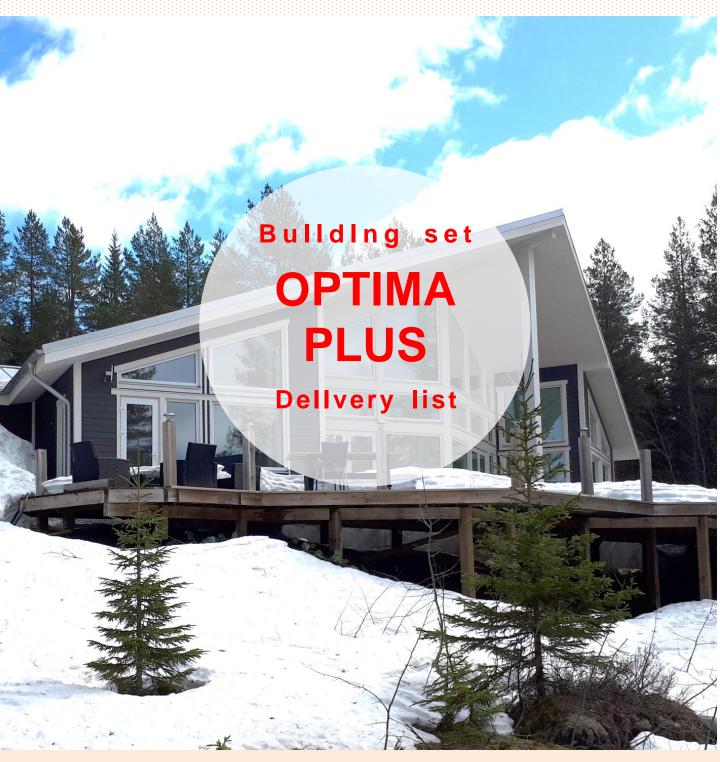

This Building set is completed in the manufacturer's warehouse with the amount of materials, which allow assemble the house above the foundation so that it is finished from the outside.

In this Building set doesn't include: foundation construction, engineering communications, inside finish, staircase, delivery and assembly costs.