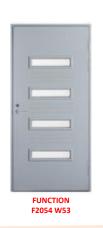

#### Jeld-wen Exterior doors:

PVC windows with windowsills

6-chambered frame, triple glazing