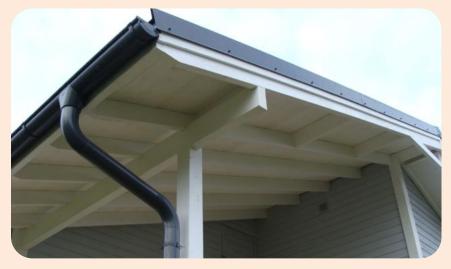

| ROOF AND CEILING CONSTRUCTION                                |         |
|--------------------------------------------------------------|---------|
| Tin roofing.                                                 | Include |
| Wooden battens 32mm c/c~250mm.                               | Include |
| Wooden battens 32mm (c/c = truss c/c).                       | Include |
| Roof underlay (~200mk)                                       | Include |
| Trusses, rafters (snow load 250 kg/m2).                      | Include |
| Thermal insulation (mineral wool for horizontal area) 300 mm | Include |
| Vapor barrier.                                               | Include |
| Wooden battens 30mm, c/c 300mm.                              | Include |
| Plasterboard 12,5 mm.                                        | Include |
| Boarding for roof overhangs.                                 | Include |
| Ventilation output above the roof.                           | Include |
| Metal gutters and downpipes.                                 | Include |
| All components for assembling.                               | Include |

Tikkurila.

Exterior wall paneling.

Exterior wall panelling and soffit boards.