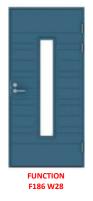

#### Jeld-wen Exterior doors:

PVC windows with windowsills

6-chambered frame, triple glazing