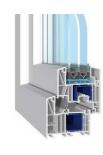

#### Jeld-wen Exterior doors:

PVC windows with windowsills

6-chambered frame, triple glazing