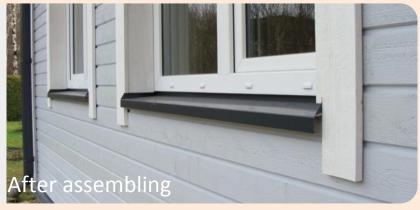

# **Building set after assembling.**

## **Building set after assembling.**

# Internal windowsills from high quality

from high quality laminated chipboard.