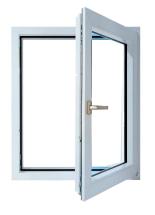

#### Jeld-wen Exterior doors:

PVC windows with windowsills

6-chambered frame, triple glazing