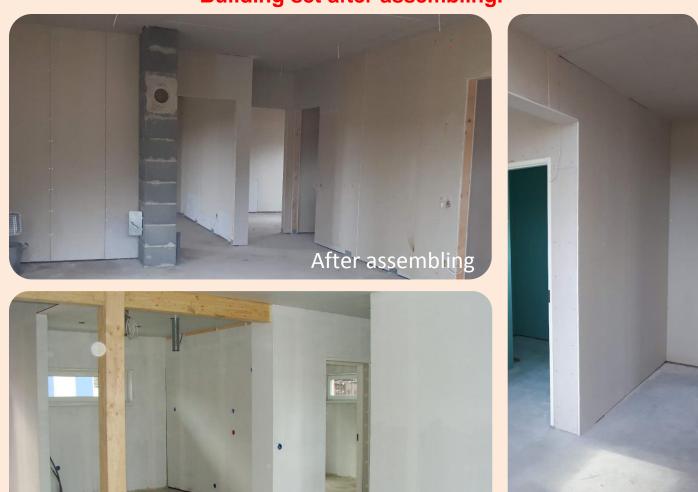

|
| Plasterboard 12,5 mm.                                        | Include |
| Boarding for roof overhangs.                                 | Include |
| Ventilation output above the roof.                           | Include |
| Metal gutters and downpipes.                                 | Include |
| All components for assembling.                               | Include |

This Building set is completed in the manufacturer's warehouse with the amount of materials, which allow assemble the house above the foundation so that it is finished from the outside.

In this Building set doesn't include: foundation construction, engineering communications, inside finish, staircase, delivery and assembly costs.

# **Building set after assembling.**











## **Building set after assembling.**









### **Using Materials.**

#### Exterior wall paneling:

For house facade we use a wood boards with finesawn surface. We mainly use a paint that have proven reliable in Nordic conditions from well known European suppliers, e.g. Teknos,

Tikkurila.





Exterior wall paneling.





Exterior wall panelling and soffit boards.

#### Tin roofing:









#### Jeld-wen Exterior doors:











PVC windows with windowsills





6-chambered frame, triple glazing

# Internal windowsills from high quality

from high quality laminated chipboard.



### Additional explanations.

- 1. This building set doesn't include: foundation construction, engineering communications, inside finish, staircase, delivery and assembling costs.
- 2. The pictures in this description have indicative character.
-