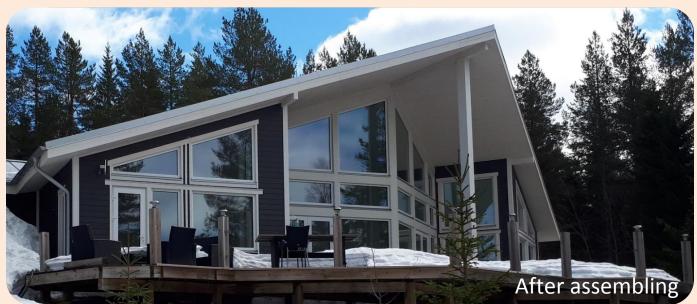

c/c 300mm.                              | Include |
| Plasterboard 12,5 mm.                                        | Include |
| Boarding for roof overhangs.                                 | Include |
| Ventilation output above the roof.                           | Include |
| Metal gutters and downpipes.                                 | Include |
| All components for assembling.                               | Include |

This Building set is completed in the manufacturer's warehouse with the amount of materials, which allow assemble the house above the foundation so that it is finished from the outside.

In this Building set doesn't include: foundation construction, engineering communications, inside finish, staircase, delivery and assembly costs.

# **Building set after assembling.**











## **Building set after assembling.**









### **Using Materials.**

#### Exterior wall paneling:

For house facade we use a wood boards with finesawn surface. We mainly use a paint that have proven reliable in Nordic conditions from well known European suppliers, e.g. Teknos,

Tikkurila.





Exterior wall paneling.





Exterior wall panelling and soffit boards.

#### Tin roofing:









#### Jeld-wen Exterior doors:











PVC windows with windowsills





6-chambered frame, triple glazing

# Internal windowsills from high quality

from high quality laminated chipboard.



### Additional explanations.

- 1. This building set doesn't include: foundation construction, engineering communications, inside finish, staircase, delivery and assembling costs.
- 2. The pictures