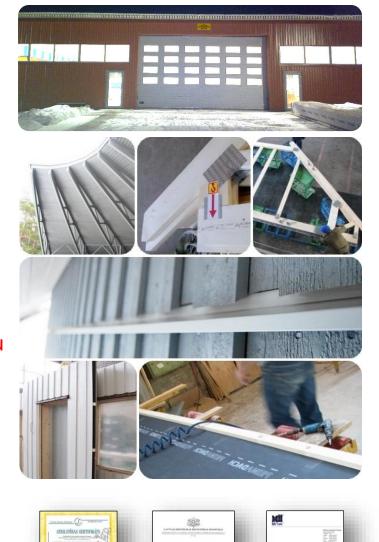

# **Building set after assembling.**

## **Building set after assembling.**

### **Using Materials.**

#### Exterior wall paneling:

For house facade we use a wood boards with finesawn surface. We mainly use a paint that have proven reliable in Nordic conditions from well known European suppliers, e.g. Teknos,

Tikkurila.

Exterior wall paneling.

Exterior wall panelling and soffit boards.

#### Tin roofing:

#### Jeld-wen Exterior doors:

PVC windows with windowsills

6-chambered frame, triple glazing

# Internal windowsills from high quality

from high quality laminated chipboard.